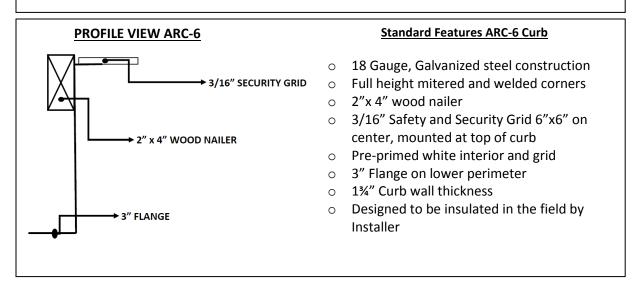

| ☐ CalOSHA 4"x4" on center grid                          |  |  |  |
|---------------------------------------------------------|--|--|--|
| ARC-6 Curb Quantity:                                    |  |  |  |
| Curb Outside Dimensions: X                              |  |  |  |
| Curb Inside Dimensions: X                               |  |  |  |
| Curb Height: □ 9" □ 12" □ 14" □ Custom                  |  |  |  |
| <b>Product Type:</b> ☐ Skylight ☐ Smoke Vent            |  |  |  |
| □ Velux □ Sunoptics □ Kingspan □                        |  |  |  |
| Additional Option Requested                             |  |  |  |
| □ 14 Gauge                                              |  |  |  |
| ☐ Delete Safety Screen                                  |  |  |  |
| $\square$ Add 1/2" Burglar Bars, 8" x 8" on center grid |  |  |  |
| ☐ CalOSHA 4"x4" on center grid                          |  |  |  |